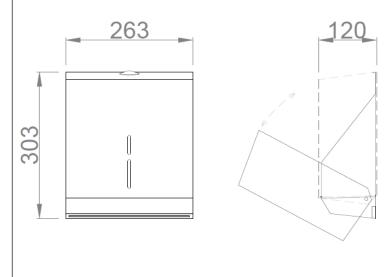

# **TECHNICAL DETAILS**

- · Made of stainless steel.
- · Dimensions: 303 height x 263 width x 120 depth (mm).
- · Consumable: NOFER 06009.E.
- · Includes mounting components.
- Capacity: 450 uses.
- · Weight: 1,9 kg.
- · Maintenance: stainless steel needs maintenance because dust can eventually damage the chromium (Cr) content in stainless steel. We recommend monthly cleaning with a stainless steel special cleaner.

### **TECHNICAL DRAWING**

**DIMENSIONS IN mm** 

NOFER S.L. Ctra. Laureà Miró, 385-387 08980 · Sant Feliu de Llobregat (Barcelona) Tel +34 934 742 423 · Fax +34 934 743 548 nofer@nofer.com · www.nofer.com