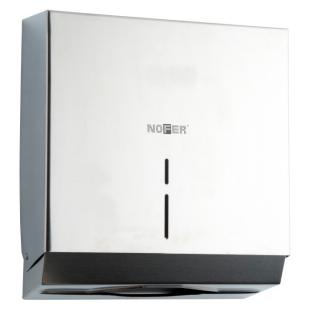

## Paper towel dispenser

- · Stainless steel paper towel dispenser.
- · Wall mounted.
- · Frontal cover for an easy paper refilling.
- · Designed for folded paper towels "C" or "Z".
- · Durability and resistance against rust and corrosion.
- · Satin finished stainless steel. Also available polish finished (NOFER 04005.B) and white painted finished steel (NOFER 04005.W).
- · Level viewer.
- · Safety closure with pin tumbler lock.