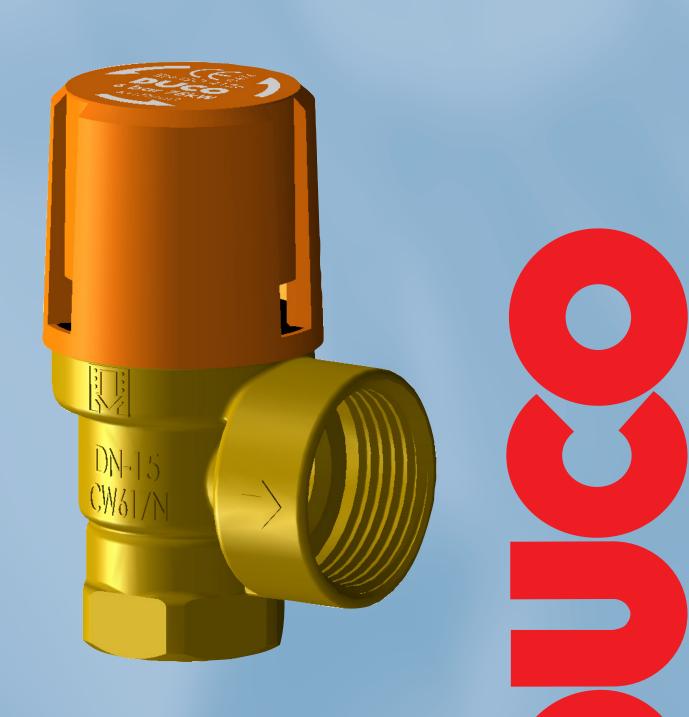

## Safety Valves Solar DN 15

## Safety Valves Solar 1/2 x 3/4" KS

Code

1095-0-23-11

1095-0-24-11

1095-0-25-11

1095-0-26-11

1095-0-28-11

1095-0-30-11

8

10

Duco safety valves to protect closed heated and chilled water systems against excessive pressure.

## Application

The safety valve has to be used in a closed heating or cooling system (glycol max. 50%) Only use the Duco valve in a dry and frostfree location.

Min / max. system temp.: -10°C / +160°C