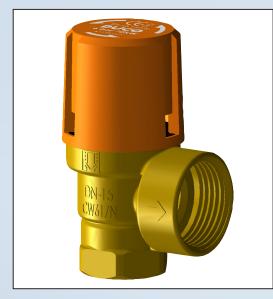

## Safety Valves Solar DN 15

## Safety Valves Solar 1/2 x 3/4" KS

Code

1095-0-23-11

1095-0-24-11

1095-0-25-11

1095-0-26-11

1095-0-28-11

1095-0-30-11

8

10

Duco safety valves to protect closed heated and chilled water systems against excessive pressure.