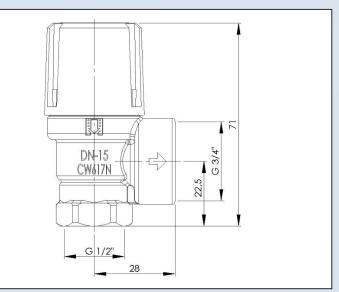

## Safety Valves Solar DN 15

## Safety Valves Solar 1/2 x 3/4" KS

Code

1095-0-23-11

1095-0-24-11

1095-0-25-11

1095-0-26-11

1095-0-28-11

1095-0-30-11