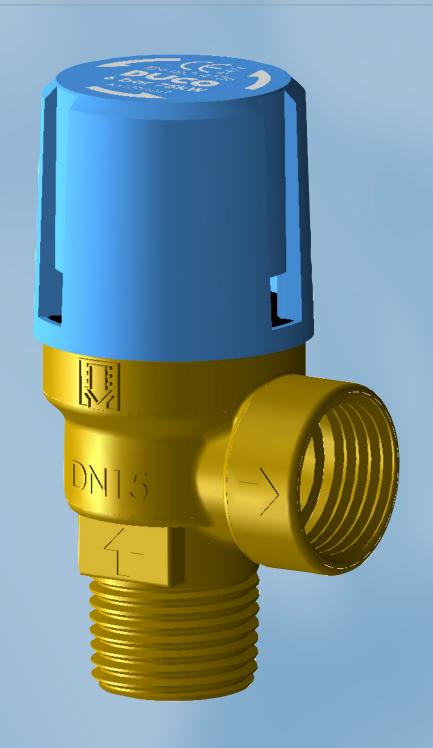

## Boiler Safety Valves 1/2 x 1/2" KEB

DUCO boilervalves to protect closed potable heated water systems against excessive pressure.