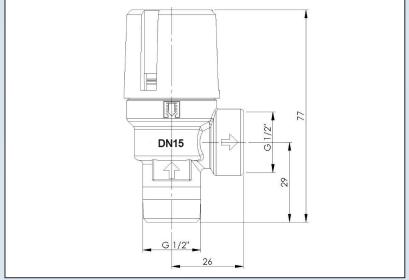

## Boiler Safety Valves 1/2 x 1/2" KEB

DUCO boilervalves to protect closed potable heated water systems against excessive pressure.

## **Application**

The boiler valve has to be used in a closed drinking water system.

Only use the valve in a dry and frostfree location.

Min/Max. system temp. 0°C / + 95°C